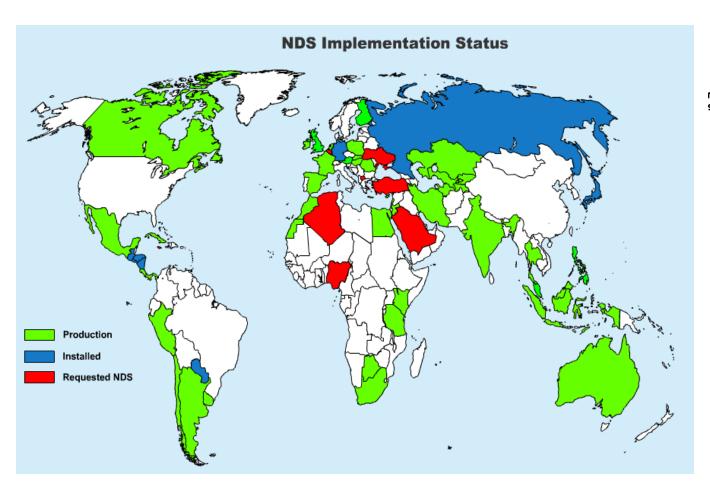

# **NDS Statistics - global**

- 50 countries working with/requested NDS
- 45 countries now in production
- 60 countries in production by end 2012
- 70 target countries

National Drug Control System
Program Suite