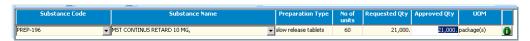

### Substance/Preparation Details \*

| Subst/Prep<br>Code | Subst/Prep. Name          | Prep. Type        | Pack.<br>Size | Approved<br>Quantity | UOM        | Reexport | Override<br>Estimates |          |
|--------------------|---------------------------|-------------------|---------------|----------------------|------------|----------|-----------------------|----------|
|                    | Durogesic Matrix 10<br>mg | matrix<br>patches | 10            | 100                  | package(s) |          |                       | <b>G</b> |
| NS001              | Sufentanil                |                   | 0             | 12                   | gram       |          | <b>V</b>              | 1        |