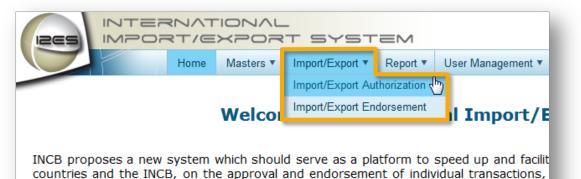

# **I2ES – International Import Export System**

### Welcome to International Import/Export System

INCB proposes a new system which should serve as a platform to speed up and facilitate data exchange between importing and exporting countries and the INCB, on the approval and endorsement of individual transactions, and eventually to replace the paper system which is currently being used by many countries.