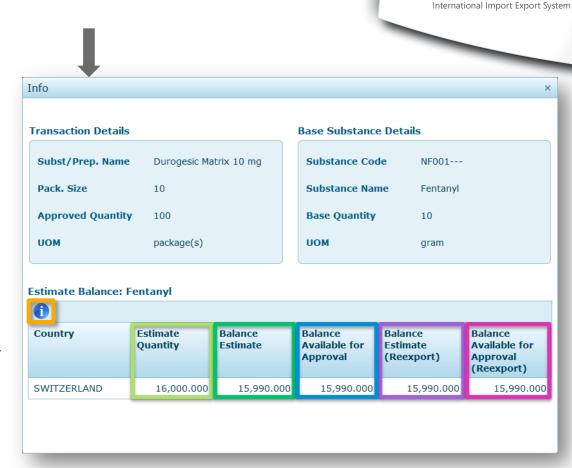

## Estimate / assessment calculations

### **Estimate Quantity:**

Estimates / Assessment approved by INCB and published on the INCB website - www.incb.org

### **Balance Estimate**

- = Estimate Quantity
- Import Endorsed
- + Export Endorsed

### **Balance Available for Approval**

- **= Estimate Quantity**
- Import Approved Quantity
- + Export Approved Quantity

### **Balance Estimate (Reexport)**

- = Estimate Quantity
- Import Endorsed
- + Export Endorsed
- Import Endorsed Reexport
- + Export Endorsed Reexport

### **Balance Available for Approval (Reexport)**

- = Estimate Quantity
- Import Approved
- + Export Approved Quantity
- Import Approved Reexport
- + Export Approved Reexport

IMPORTING country

**Customs** 