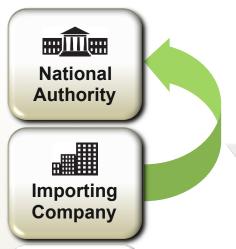

# **Drug Control – IT systems**

- NDS one system installed in the country
- I2ES (narcotic drugs, psychotropic substances) one central system (under development), will link with both NDS and IDS

- PEN-Online (automated online system for the exchange of pre-export notifications)
- PICS Precursors Incident Communication System
- Flow of import / export in NDS and I2ES

### Welcome to International Import/Export System

INCB proposes a new system which should serve as a platform to speed up and facilitate data exchange between importing and exporting countries and the INCB, on the approval and endorsement of individual transactions, and eventually to replace the paper system which is currently being used by many countries.